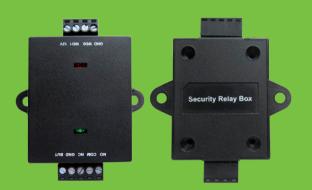

## **SRB**

Simple and secure control for single door Encrypt wiegand communication Output contact for electric lock, exit button 2 LED status display

Security Relay Box (SRB) is a value-added and cost effective single door controller to enhance access control in a simple and secure way. It receives encrypted wiegand signal from ZKAccess standalone access control devices to control the lock hence providing high safety for the door.

## Specifications

Display: 2 LED indicator

Built-in Relay: 1

Reader Support: ZKTeco standalone

devices that have wiegand out

Input Format: Encrypt wiegand

Output Contact: Electric lock, Exit button

Lock Control Delay: Default 5s (Configurable on