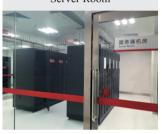

Detection

• Be able to detect temperature increase and output alarm in case that temperature increases 10 degree within 30 seconds

### Vibration Detection

- Be able to detect the vibration signal when knocked
- Four levels of adjustable sensitivity
- Two levels of adjustable knock energy base, 50MG and 100MG





# **Applications**

### Bank Self-service Machine



Attack Alarm Alarm based on vibration, high temperature and so on

### Cultural Relic Protection



Displacement Alarm Alarm based on acceleration

### Container for Valuables



Open-up Alarm Alarm when the box is open or the drawer is dragged

### All Kinds of Strongboxes



Attack Alarm Alarm based on door-opening or movement

### Wall, Window and Door



Attack Alarm Alarm based on vibration or breaking

### Server Room



Attack Alarm
Alarm based on movement or high temperature

# Specifications

- Operating voltage: DC 12V, 30mA
- Sixteen levels of real-time displacement and knock energy display, which visually display the real-time environmental noise interruption.
- Alarm once the voltage is lower than 7.3V
- Operating temperature :  $-30^{\circ}C \sim +70^{\circ}C$
- Operating humidity: 95°C (non-condensation)
- Dimension: 88mm×57mm×28mm
- Weight: 375g

Bantian St., Long Gang District, Shenzhen, China