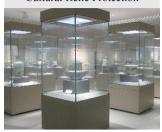

aintenance

•Visible design of double color LED light, indicating respectively two different working states

### Displacement Detection

- Be able to detect acceleration signal from the displacement or swing of the equipment
- Four levels of adjustable sensitivity with continuous and programable sensitivity base

### Temperature Detection

• Be able to detect temperature increase and output alarm in case that temperature increases 10 degree within 30 seconds

### Vibration Detection

- Be able to detect the vibration signal when knocked
- Four levels of adjustable sensitivity
- Two levels of adjustable knock energy base, 50MG and 100MG





# **Applications**

### Bank Self-service Machine



Attack Alarm Alarm based on vibration, high temperature and so on

### Cultural Relic Protection



Displacement Alarm Alarm based on acceleration

### Container for Valuables



Open-up Alarm Alarm when the box is open or the drawer is dragged

### All Kinds of Strongboxes



Attack Alarm Alarm based on door-opening or movement

### Wall, Window and Door



Attack Alarm Alarm based on vibration or breaking

### Server Room



Attack Alarm
Alarm based on movement or high temperature

# Specifications

- Operating voltage: DC 12V, 30mA
- Sixteen levels of real-time displacement and knock energy display, which visually display the real-time environmental noise interruption.
- Alarm once the voltage is lower than 7.3V
- Operating temperature :  $-30^{\circ}C \sim +70^{\circ}C$
- Operating humidity: 95°C (non-condensation)
- Dimension: 88mm×57mm×28mm
- Weight: 375g

Bantian St., Long Gang