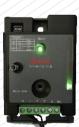

# **SVD-201**

# Multifunctional Smart Displacement Detector

# Specifications

- Operating voltage: DC 12V, 30mA
- Sixteen levels of real-time displacement and knock energy display, which visually display the real-time environmental noise interruption.
- Alarm once the voltage is lower than 7.3V
- Operating temperature :  $-30^{\circ}C \sim +70^{\circ}C$
- Operating humidity: 95°C (non-condensation)
- Dimension: 88mm×57mm×28mm
- Weight: 375g