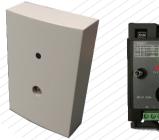

# **SVD-201**

# Multifunctional Smart Displacement Detector

# Specifications

- Operating voltage: DC 12V, 30mA
- Sixteen levels of real-time displacement and knock energy display, which visually display the real-time environmental noise interruption.
- Alarm once the voltage is lower than 7.3V
- Operating temperature :  $-30^{\circ}C \sim +70^{\circ}C$
- Operating humidity: 95°C (non-condensation)
- Dimension: 88mm×57mm×28mm
- Weight: 375g