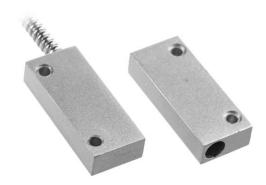

## BS-MC18M-M Zinc Alloy Magnetic Contact, with metal hose

## **Specification**

Mount Type: Surface Mount with Screws

Contact Type: N.O. (when the door is open, it is N.O.; when the door is closed, it is N.C.)

Contact Capacity: max: 0.5A, 200VDC, 10W

Magnet: Neodymium Operation Gap: 30-40mm Housing: Zinc Alloy

Recommend Installation Place: for steel door use

With metal horse to protect inside wires

Lead Wire: 22AWG, 380mm, Gray, with metal hose

Size (L x W x H): wire part: 47 x 20 x 10mm magnet part: 47 x 20 x 10mm