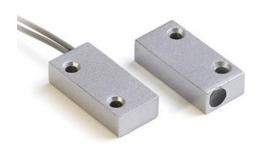

## **BS-MC18M** Zinc Alloy Magnetic Contact

## **Specification**

Mount Type: Surface Mount with Screws

Contact Type: N.O. (when the door is open, it is N.O.; when the door is closed, it is N.C.)

Contact Capacity: max: 0.5A, 200VDC, 10W

Magnet: Neodymium Operation Gap: 30-40mm Housing: Zinc Alloy

Recommend Installation Place: for steel door use

Lead Wire: 22AWG, 280mm, Gray

Size (L x W x H): wire part: 47 x 20 x 10mm magnet part: 47 x 20 x 10mm