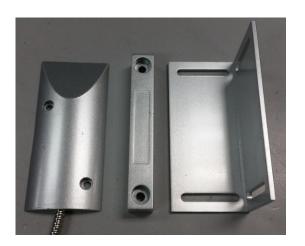

## BS-MC424M – Roller Shutter Contact

Model No.: BS-MC424M Zinc Alloy Magnetic Contact

Specification

Mount Type: Surface Mount with Screws Contact Type: N.O. (when the door is open, it is

N.O.; when the door is closed, it is N.C.)
Contact Capacity: max: 0.5A, 200VDC, 10W

Magnet: Neodymium Operation Gap: 50-60mm Housing: Zinc Alloy

Recommend Installation Place: for steel door use Lead Wire: 22AWG (0.18m m²), 40mm, Brown and White, with Stainless Steel Cable Protection

Size (L\*W\*H): 105.7\*50\*50mm