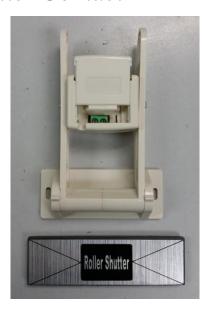

## BS-MC115 – Overhead Roller Shutter Contact

Model No.: BS-MC115 Plastic Magnetic Switches

Specification

Operating distance: 40±10mm Switch withstood-voltage: 100VDC

Load current: 500mA Life time: 1,000,000 times Switch output: NC

Applies to rolling door, high sensitivity, easily mounted