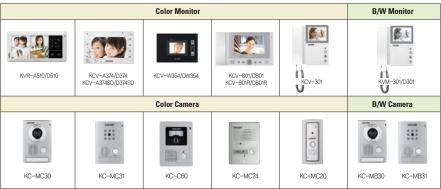

#### **::** Monitor & Camera Connection

### **Compatible Monitors**

KCV-801/D801, KCV-801R/D801R

KVR-A510/D510

KCV-A374/D374 KCV-A374SD/D374SD

KCV-W354/DW354

KCV-301

KVM-301/D301