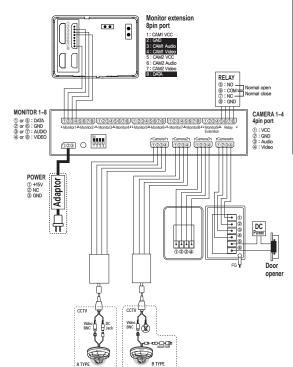

### **::** Wiring Diagram

### **System Diagram** up to 16 Houses up to Monitors 023 O 1234 ⊒ Adaptor CCTV \*In case of using CCTV camera of below 200mA (DC 12V) power consumption and when the distance between CCTV camera and monitor is below 50m,

- CCTV camera is powered by the monitor. [Wiring Diagram Type A]
- \* On the other hand, if the power consumption is over 200mA (DC 12V) and the distance is over 50m, an additional power supply for CCTV camera is necessary. [Wiring Diagram Type B]