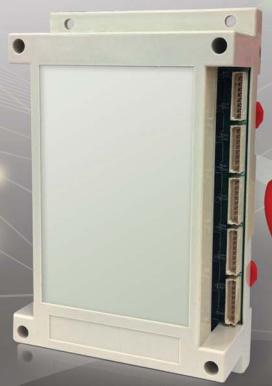

### **Specifications**

| Model NO.                       | KU - ESA                                                                     |
|---------------------------------|------------------------------------------------------------------------------|
| Power Supply                    | DC 15V±1V ( Stand by : 1.7W, Operation : 13W )                               |
| Warranted Operation Temperature | 0 ~ 40 ℃                                                                     |
| Wiring Type                     | 4 Wire Type (Monitor and front door camera)                                  |
| Mount Type                      | Flush Mount                                                                  |
| Dimension(mm)                   | 145(W) x 90(H) x 40(D) mm                                                    |
| Communition Type                | 1 way Hands free communication                                               |
| Distance                        | CAMERA TO MONITOR                                                            |
|                                 | (UTP pair cable : 100m / 0.85 single cable : 100m / 0.65 single cable : 50m) |
|                                 | UNIT TO UNIT                                                                 |
|                                 | (UTP pair cable : 20m / 0.85 single cable : 20m / 0.65 single cable : 10m)   |
| Capacity                        | up to Max one camera per camera port                                         |
|                                 | up to Max two monitors per monitor port                                      |
|                                 | up to Max three unit per extention port                                      |