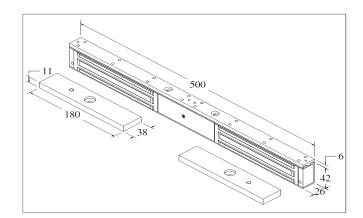

## STANDARD INSTALLATION DIAGRAM

Explode View

Side View

## **FEATURES & SPECIFICATION**

Life Safety Applications

Zero Residual Magnetism

Low Energy Consumption

**Cost Savings** 

12/24Vdc Selectable

Ideal for all door types

| Models<br>Features & Spec. | UL275-D-A          | UL275-DL-A   |  |
|----------------------------|--------------------|--------------|--|
| Lock Status Monitoring     | -                  | $\checkmark$ |  |
| Holding Force              | Up to 600lbs       |              |  |
| Magnet Size                | 500 X 42 X 26 mm   |              |  |
| Armature Size              | 180 X 38 X 11 mm   |              |  |
| Current Drain              | 480mA±10%/12Vdc    |              |  |
|                            | 240mA±10%/24Vdc    |              |  |
| Operating Temperature      | (-10 to 55) ℃      |              |  |
| Operating reinperature     | (14 to 131)°F      |              |  |
| Housing Finishing          | Anodized Aluminium |              |  |
| Est. Weight                | 3.7kg              |              |  |