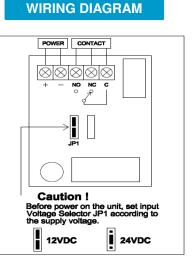

## **FEATURES & SPECIFICATION**

Life Safety Applications

Zero Residual Magnetism

Low Energy Consumption

**Cost Savings** 

12/24Vdc Selectable

Ideal for all door types

| Models<br>Features & Spec. | UL275-D-A          | UL275-DL-A   |  |
|----------------------------|--------------------|--------------|--|
| Lock Status Monitoring     | -                  | $\checkmark$ |  |
| Holding Force              | Up to 600lbs       |              |  |
| Magnet Size                | 500 X 42 X 26 mm   |              |  |
| Armature Size              | 180 X 38 X 11 mm   |              |  |
| Current Drain              | 480mA±10%/12Vdc    |              |  |
|                            | 240mA±10%/24Vdc    |              |  |
| Operating Temperature      | (-10 to 55) ℃      |              |  |
| Operating reinperature     | (14 to 131)°F      |              |  |
| Housing Finishing          | Anodized Aluminium |              |  |
| Est. Weight                | 3.7kg              |              |  |