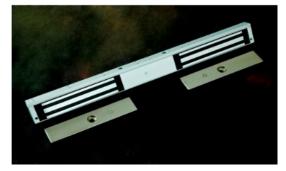

### 600lbs Double Electromagnetic Lock

Model UL275-D-A (Unmonitored Version) UL275-DL-A (Monitored Version)

## DESCRIPTION

600lbs Double EM locks were designed to meet fire/life safety applications by providing an auxiliary locking mechanism that has no moving parts to bind or wear out for trouble free operation. This will ensure inhibited release at all times where they have become extremely prevalent in applications other than fire/life safety. Suitable for access controlled & secure areas within buildings with double leaf doors.