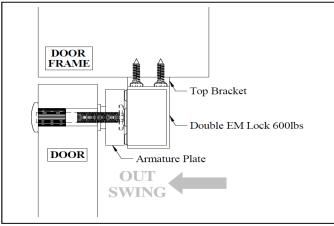

|  |
| Operating Temperature      | (-10 to 55) ℃      |              |  |
| Operating reinperature     | (14 to 131)°F      |              |  |
| Housing Finishing          | Anodized Aluminium |              |  |
| Est. Weight                | 3.7kg              |              |  |



#### www.algateclocks.com

WARRANTY: -ALGATEC EM Lock are warranted against defects in material and workmanship while used in normal service for a period of 5 years from the date of sale to the original customer. DISCLAIMER: -Specifications are subject to change without prior notice. -Attached photo is for reference purpose only, actual product may varies.



## ELECTRO-MAGNETIC LOCK PRODUCTS



# 275 Series

600lbs Double Electromagnetic Lock

## STANDARD INSTALLATION DIAGRAM





Explode View



Side View

### **OPTIONAL - BRACKET SELECTION**

| U1-275    | ZL-275     | ZLE-275    | LS-275 | GG-275 | ZLC-275 |
|-----------|------------|------------|--------|--------|---------|
| ZLC-275-G | ZLDC-275-G | LSDC-275-G | AH-275 | AB-275 |         |