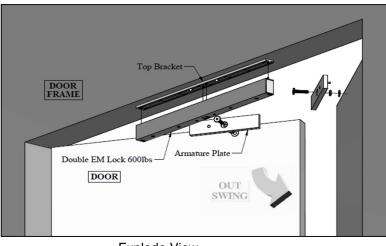

±10%/24Vdc    |              |  |
| Operating Temperature      | (-10 to 55) ℃      |              |  |
| Operating reinperature     | (14 to 131)°F      |              |  |
| Housing Finishing          | Anodized Aluminium |              |  |
| Est. Weight                | 3.7kg              |              |  |



#### www.algateclocks.com

WARRANTY: -ALGATEC EM Lock are warranted against defects in material and workmanship while used in normal service for a period of 5 years from the date of sale to the original customer. DISCLAIMER: -Specifications are subject to change without prior notice. -Attached photo is for reference purpose only, actual product may varies.



## ELECTRO-MAGNETIC LOCK PRODUCTS



# 275 Series

600lbs Double Electromagnetic Lock

## STANDARD INSTALLATION DIAGRAM





Explode View



Side View

### **OPTIONAL - BRACKET SELECTION**

| U1-275    | ZL-275     | ZLE-275    | LS-275 | GG-275 | ZLC-275 |
|-----------|------------|------------|--------|--------|---------|
| ZLC-275-G | ZLDC-275-G | LSDC-275-G | AH-275 | AB-275 |         |