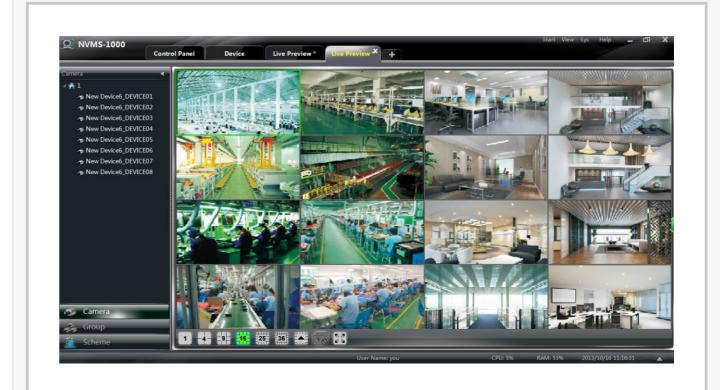

# Network Surveillance Management Software

Live preview

#### **Monitor management**

System adopts resource tree to manage the monitoring points. And manage the devices according to area hiberarchy.