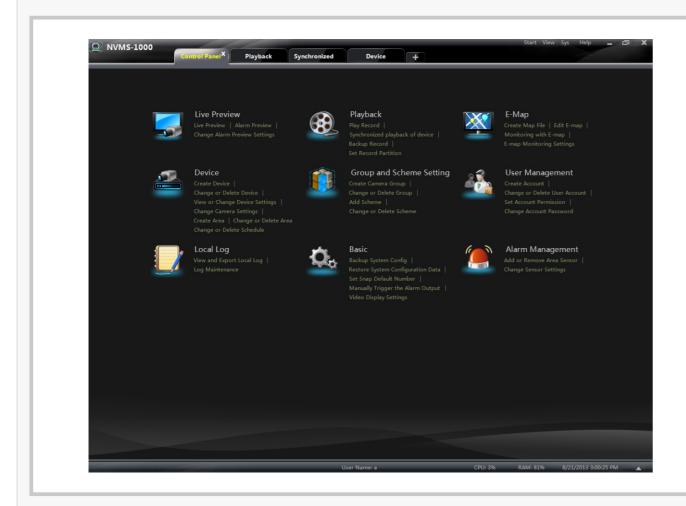

After the network video monitoring system is well built, the super administrator can control the video input signal devices, such as cameras, domes, etc., to achieve live monitor, video record and backup by configuring the video parameters and viewing the live in the control panel. Users can choose the menu to control video surveillance system in the control panel.

The main functions of the control panel include live view, playback, E-map, device management, group and scheme settings,

### Main Panel