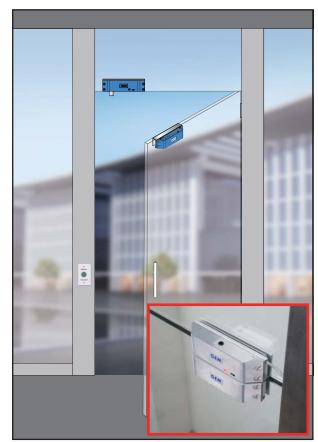

ign
- Intelligent electronics
- Vandal resistant circuit design
- Relock time delay (Selectable from 0,3,6 seconds)
- Zinc alloy body construction

## **Specifications**

- Mode: Fail-Safe
- Operating Voltage: 12 / 24 VDC
- Operating Temperature: -10°C~+49°C
- Humidity: 0~85% non-condensing
- Current Draw
  Pull in:0.90Amps ; Holding:0.15Amps / 12VDC
  Pull in:0.45Amps ; Holding:0.10Amps / 24VDC
- Door Postion Status Output Rating : 0.25Amps / 30VDC
- Relock time delay (Selectable from 0, 3, 6 seconds)
- Dropbolt throw: 16 mm

## Adjustable Relock Time Delay

Relock time delay can be adjusted easily without the need for any tools.



Osecond 3 seconds



GIANNI INDUSTRIES, INC.

## **Installation Applications**

#### Surface Mount Bracket Installation



#### **Glass Mount Installation**



# **Adjustable Sensor Magnet**



### **Optional Brackets**





# **Models & Optional Brackets**

| Models    | Description                              | Contents         |
|-----------|------------------------------------------|------------------|
| EB160     | Standard Surface Mount Electric Dropbolt | EB160            |
| EB160VGL  | Glass Mount Electric Dropbolt            | EB160, UBK-EB160 |
| L-EB160   | L-Bracket for Narrow Header              | L-EB160          |
| UBK-EB160 | U-Bracket for Frameless Glass Doors      | UBK-EB160        |

## Warranty

The product is warranted against defects in material and workmanship while used in normal service for a period of 1 year from the date of sale to the original customer. The GEM policy is one of continual development and improveme