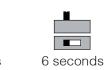

## Adjustable Relock Time Delay

Relock time delay can be adjusted easily without the need for any tools.

Osecond 3 seconds

GIANNI INDUSTRIES, INC.