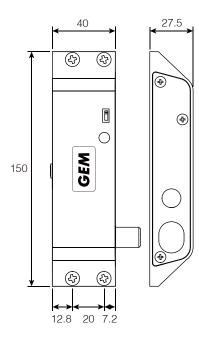

#### **Dimensions**

## **Specifications**

- Mode: Fail-Safe
- Operating Voltage: 12 / 24 VDC
- Operating Temperature: -10°C~+49°C
- Humidity: 0~85% non-condensing
- Current Draw
  Pull in:0.90Amps ; Holding:0.15Amps / 12VDC
  Pull in:0.45Amps ; Holding:0.10Amps / 24VDC
- Door Postion Status Output Rating : 0.25Amps / 30VDC
- Relock time delay (Selectable from 0, 3, 6 seconds)
- Dropbolt throw: 16 mm