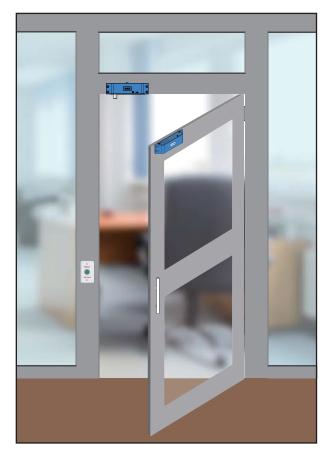

ngle action doors
- Energy saving design
- Intelligent electronics
- Vandal resistant circuit design
- Relock time delay (Selectable from 0,3,6 seconds)
- Zinc alloy body construction

## **Specifications**

- Mode: Fail-Safe
- Operating Voltage: 12 / 24 VDC
- Operating Temperature: -10°C~+49°C
- Humidity: 0~85% non-condensing
- Current Draw
  Pull in:0.90Amps ; Holding:0.15Amps / 12VDC
  Pull in:0.45Amps ; Holding:0.10Amps / 24VDC
- Door Postion Status Output Rating : 0.25Amps / 30VDC
- Relock time delay (Selectable from 0, 3, 6 seconds)
- Dropbolt throw: 16 mm

## Adjustable Relock Time Delay

Relock time delay can be adjusted easily without the need for any tools.



Osecond 3 seconds



GIANNI INDUSTRIES, INC.

## **Installation Applications**

#### Surface Mount Bracket Installation



#### **Glass Mount Installation**



# **Adjustable Sensor Magnet**



### **Optional Brackets**





# **Models & Optional Brackets**

| Models    | Description                              | Contents         |
|-----------|------------------------------------------|------------------|
| EB160     | Standard Surface Mount Electric Dropbolt | EB160            |
| EB160VGL  | Glass Mount Electric Dropbolt            | EB160, UBK-EB160 |
| L-EB160   | L-Bracket for Narrow Header              | L-EB160          |
| UBK-EB160 | U-Bracket for Frameless Glass Doors      | UBK-EB160        |

## Warranty

The product is warranted against defects in material and workmanship while used in normal service for a period of 1 year from the date of sale to the original customer. The GEM policy is one o