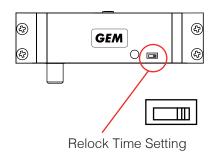

## Adjustable Relock Time Delay

Relock time delay can be adjusted easily without the need for any tools.

Osecond 3 seconds

GIANNI INDUSTRIES, INC.