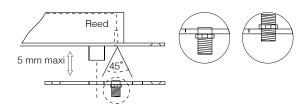

ndal resistant circuit design
- Relock time delay (Selectable from 0,3,6 seconds)
- Zinc alloy body construction

## **Specifications**

- Mode: Fail-Safe
- Operating Voltage: 12 / 24 VDC
- Operating Temperature: -10°C~+49°C
- Humidity: 0~85% non-condensing
- Current Draw
  Pull in:0.90Amps ; Holding:0.15Amps / 12VDC
  Pull in:0.45Amps ; Holding:0.10Amps / 24VDC
- Door Postion Status Output Rating : 0.25Amps / 30VDC
- Relock time delay (Selectable from 0, 3, 6 seconds)
- Dropbolt throw: 16 mm

## Adjustable Relock Time Delay

Relock time delay can be adjusted easily without the need for any tools.



Osecond 3 seconds



GIANNI INDUSTRIES, INC.

## **Installation Applications**

#### Surface Mount Bracket Installation



#### **Glass Mount Installation**



# **Adjustable Sensor Magnet**



### **Optional Brackets**





# **Models & Optional Brackets**

| Models    | Description                              | Contents         |
|-----------|------------------------------------------|------------------|
| EB160     | Standard Surface Mount Electric Dropbolt | EB160            |
| EB160VGL  | Glass Mount Electric Dropbolt            | EB160, UBK-EB160 |
| L-EB160   | L-Bracket for Narrow Header              | L-EB160          |
| UBK-EB160 | U-Bracket for Frameless Glass Doors      | UBK-EB160        |

## Warranty

The product is warranted against defects in material and workmanship while used in normal service for a period of 1 year from the date of sale to the original customer. The GEM policy is one of continual development and improvement; therefore GEM reserves the rig