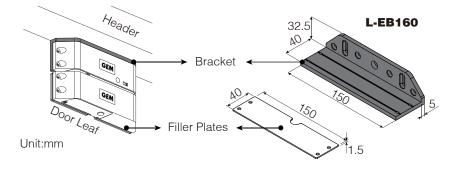

#### Surface Mount Bracket Installation

# **Models & Optional Brackets**

| Models    | Description                              | Contents         |
|-----------|------------------------------------------|------------------|
| EB160     | Standard Surface Mount Electric Dropbolt | EB160            |
| EB160VGL  | Glass Mount Electric Dropbolt            | EB160, UBK-EB160 |
| L-EB160   | L-Bracket for Narrow Header              | L-EB160          |
| UBK-EB160 | U-Bracket for Frameless Glass Doors      | UBK-EB160        |