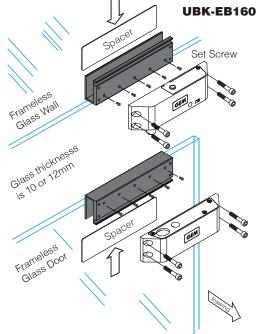

#### **Glass Mount Installation**

# **Models & Optional Brackets**

| Models    | Description                              | Contents         |
|-----------|------------------------------------------|------------------|
| EB160     | Standard Surface Mount Electric Dropbolt | EB160            |
| EB160VGL  | Glass Mount Electric Dropbolt            | EB160, UBK-EB160 |
| L-EB160   | L-Bracket for Narrow Header              | L-EB160          |
| UBK-EB160 | U-Bracket for Frameless Glass Doors      | UBK-EB160        |