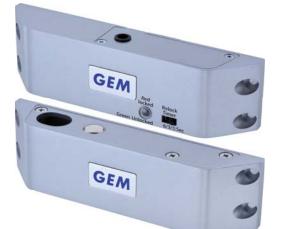

# Electric Dropbolts **EB160** Fail-Safe Series Secure and Intelligent Bolts

The EB160 series fail-safe electric dropbolt can be mounted horizontally or vertically. It is designed for use on double action doors and is ideal for applications where electromagnets or electric strikes are impractical. Surface mount models are also available for hollow metal door or frameless glass door applications.

## **Standard Features**

- Horizontal or vertical installation
- For double or single action doors
- Energy saving design
- Intelligent electronics
- Vandal resistant circuit design
- Relock time delay (Selectable from 0,3,6 seconds)
- Zinc alloy body construction