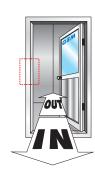

### **Double Action Doors**

EB180 Electric dropbolt is specially designed for use on double swinging doors. They can also be installed on both outswing and inswing doors.