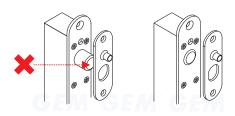

### Auto-detective circuitry

Unique self-detective logical circuitry is designed to retract the bolt until the door is properly closed.