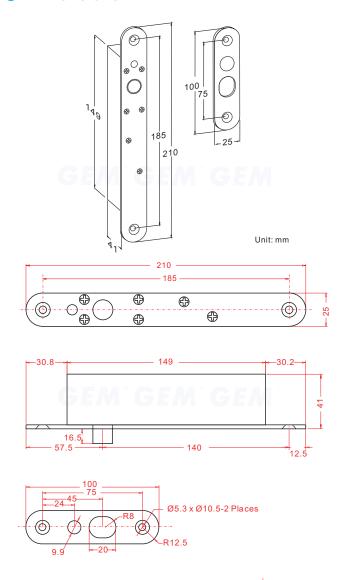

#### Statement

The EB180 electric dropbolt is very lightweight. The 25 mm-wide faceplate is designed for installation virtually on all types of doors and frames. The rectangular-shaped (EB185) and arc-shaped (EB180) faceplates are used to meet the different needs.

## **Specification**

- Fail-Safe(Power to Lock)
- Operating Voltage: 12/24VDC
- Voltage tolerance: ±10%
- Current Draw: Pull in: 0.9A/12VDC; 0.4A/24VDC Holding: 0.15A/12VDC; 0.1A/24VDC

- Magnetic bolt status output:
- (SPDT rated 3A/12VAC, 1.5A/250VAC) Operating Temperature: -10~+45°C
- Humidity: 0~95% non-condensing.
- Relock Time Delay: 1, 3, 6, 9 seconds Tested over 500000 cycles.
- Faceplate Material: stainless steel
- Net Weight: 0.6 Kg

#### **Dimensions**



### **Double Action Doors**

EB180 Electric dropbolt is specially designed for use on double swinging doors. They can also be installed on both outswing and inswing doors.



#### GIANNI INDUSTRIES, INC.





## Long life solenoids

The special designed solenoid aims for strength and long life. The solenoid is guaranteed 500,000 times of operation.

# Energy Saving Design

After the dropbolt is completely locked , the current draw changes from  $0.9A\,to\,0.15A\,to$  prolong its life.



### Horizontal or vertical installation

GEM's electric dropbolts can be installed either horizontally at the top or bottom of the door frame or vertically on the side of the door frame.

Fig. A Horizontal Installation (Frame Header)



Fig. B Vertical Installation (Side Jamb)





**TUO** 

### Auto-det