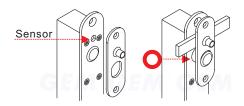

# Vandal Resistant Circuitry

Once the bolt is completely locked, the reed sensor automatically disconnects from the bolt to avoid unauthorized access attempts.