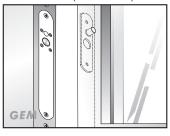

### Horizontal or vertical installation

GEM's electric dropbolts can be installed either horizontally at the top or bottom of the door frame or vertically on the side of the door frame.

Fig. A Horizontal Installation (Frame Header)

Fig. B Vertical Installation (Side Jamb)

**TUO** 