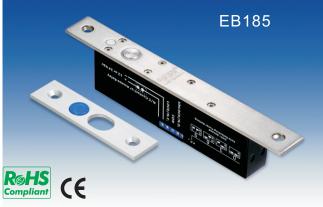

#### Statement

The EB180 electric dropbolt is very lightweight. The 25 mm-wide faceplate is designed for installation virtually on all types of doors and frames. The rectangular-shaped (EB185) and arc-shaped (EB180) faceplates are used to meet the different needs.