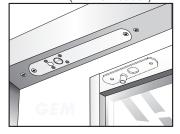

### Horizontal or vertical installation

GEM's electric dropbolts can be installed either horizontally at the top or bottom of the door frame or vertically on the side of the door frame.

Fig. A Horizontal Installation (Frame Header)