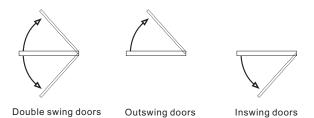

### **Double Action Doors**

EB180 Electric dropbolt is specially designed for use on double swinging doors. They can also be installed on both outswing and inswing doors.