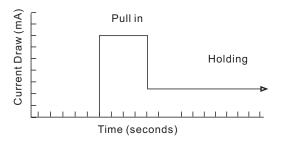

## **Specification**

- Fail-Safe(Power to Lock)
- Operating Voltage: 12/24VDC
- Voltage tolerance: ±10%
- Current Draw: Pull in: 0.9A/12VDC; 0.4A/24VDC Holding: 0.15A/12VDC; 0.1A/24VDC

- Magnetic bolt status output:
- (SPDT rated 3A/12VAC, 1.5A/250VAC) Operating Temperature: -10~+45°C
- Humidity: 0~95% non-condensing.
- Relock Time Delay: 1, 3, 6, 9 seconds Tested over 500000 cycles.
- Faceplate Material: stainless steel
- Net Weight: 0.6 Kg

# Energy Saving Design

After the dropbolt is completely locked , the current draw changes from  $0.9A\,to\,0.15A\,to$  prolong its life.