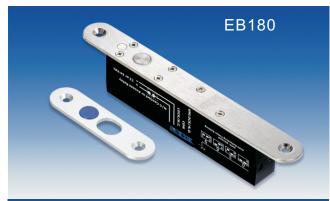

#### Statement

The EB180 electric dropbolt is very lightweight. The 25 mm-wide faceplate is designed for installation virtually on all types of doors and frames. The rectangular-shaped (EB185) and arc-shaped (EB180) faceplates are used to meet the different needs.