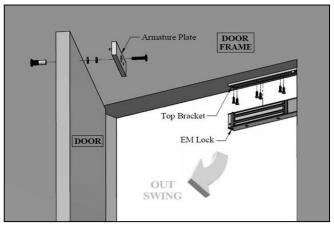

### STANDARD INSTALLATION DIAGRAM

**Explode View** 

# DOOR FRAME Top Bracket EM Lock DOOR Armature Plate OUT SWING

Side View