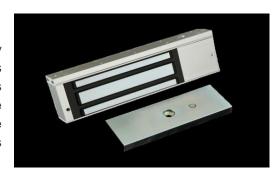

### **Electromagnetic Lock 1200**

Model ULC545-S-A (Unmonitored Version)
ULC545-SL-A (Monitored Version)

### **DESCRIPTION**

EM locks 1200 were designed to meet fire/life safety applications by providing an auxiliary locking mechanism that has no moving parts to bind or wear out for trouble free operation. This This will ensure inhibited release at all times where they have become extremely prevalent in applications other than fire/life safety. Suitable for interior & perimeter doors which requires medium security.

### **FEATURES & SPECIFICATION**

Life Safety Applications

Zero Residual Magnetism

Low Energy Consumption

**Cost Savings** 

12/24Vdc Selectable

Ideal for all door types

| Models Features & Spec. | ULC545-S-A         | ULC545-SL-A |  |
|-------------------------|--------------------|-------------|--|
| Lock Status Monitoring  | -                  | ✓           |  |
| Magnet Size             | 266 X 67 X 40 mm   |             |  |
| Armature Size           | 185 X 61 X 16.5 mm |             |  |
| Current Drain           | 420mA±10%/12Vdc    |             |  |
|                         | 210mA±10%/24Vdc    |             |  |
| Operating Temperature   | (-10 to 55)°C      |             |  |
|                         | (14 to 131)°F      |             |  |
| Housing Finishing       | Anodized Aluminium |             |  |
| Est. Weight             | 4.71kg             |             |  |