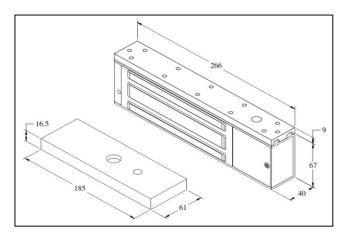

### **FEATURES & SPECIFICATION**

Life Safety Applications

Zero Residual Magnetism

Low Energy Consumption

**Cost Savings** 

12/24Vdc Selectable

Ideal for all door types

| Models Features & Spec. | ULC545-S-A         | ULC545-SL-A |  |
|-------------------------|--------------------|-------------|--|
| Lock Status Monitoring  | -                  | ✓           |  |
| Magnet Size             | 266 X 67 X 40 mm   |             |  |
| Armature Size           | 185 X 61 X 16.5 mm |             |  |
| Current Drain           | 420mA±10%/12Vdc    |             |  |
|                         | 210mA±10%/24Vdc    |             |  |
| Operating Temperature   | (-10 to 55)°C      |             |  |
|                         | (14 to 131)°F      |             |  |
| Housing Finishing       | Anodized Aluminium |             |  |
| Est. Weight             | 4.71kg             |             |  |