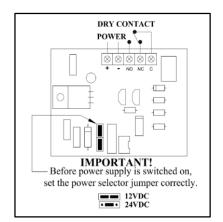

|  |
| Operating Temperature   | (-10 to 55)°C      |             |  |
|                         | (14 to 131)°F      |             |  |
| Housing Finishing       | Anodized Aluminium |             |  |
| Est. Weight             | 4.71kg             |             |  |



www.algateclocks.com



### **ELECTRO-MAGNETIC LOCK PRODUCTS**

# 545 Series

### **Electromagnetic Lock 1200**

# TU (LISTED CE (GG)

### STANDARD INSTALLATION DIAGRAM



**Explode View** 

# DOOR FRAME Top Bracket EM Lock DOOR Armature Plate OUT SWING

Side View

### **OPTIONAL - BRACKET SELECTION**

| LS-545 | U1-545 | ZL-545 | ZLE-545 | LSDC-545-G | ZLDC-545-G |
|--------|--------|--------|---------|------------|------------|
| AH-545 | AB-545 |        |         |            |            |

### **WIRING DIAGRAM**