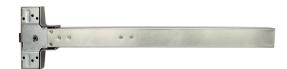

### **PB-650S-A**

Single push rod lock with alarm Material :304 Stainless Steel

Dimensions: 65CM / 80CM / 100CM

Color : Silver

#### **PB-650-A**

Single push rod lock with alarm

Material: Iron Paint

Dimensions: 65CM / 80CM / 100CM

Color: Silver

| SIZE  | DIMENSIONS (mm) |     |     |     |    |    |    |    |
|-------|-----------------|-----|-----|-----|----|----|----|----|
|       | Α               | В   | С   | D   | E  | F  | G  | Н  |
| 65CM  | 650             | 300 | 268 | 154 | 51 | 50 | 64 | 44 |
| 80CM  | 800             | 390 | 328 | 154 | 51 | 50 | 64 | 44 |
| 100CM | 1000            | 500 | 418 | 154 | 51 | 50 | 64 | 44 |