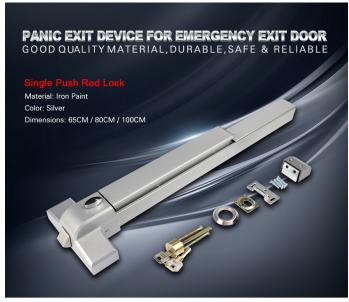

#### **PB-650-A**

Single push rod lock with alarm

Material: Iron Paint

Dimensions: 65CM / 80CM / 100CM

Color: Silver

| SIZE  | DIMENSIONS (mm) |     |     |     |    |    |    |    |
|-------|-----------------|-----|-----|-----|----|----|----|----|
|       | Α               | В   | С   | D   | E  | F  | G  | Н  |
| 65CM  | 650             | 300 | 268 | 154 | 51 | 50 | 64 | 44 |
| 80CM  | 800             | 390 | 328 | 154 | 51 | 50 | 64 | 44 |
| 100CM | 1000            | 500 | 418 | 154 | 51 | 50 | 64 | 44 |