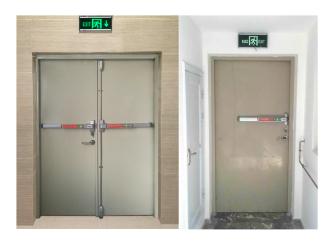

## Exit Push Bar

# PB-650 Series

## **Push to Exit Device**



#### **EXQUISITE CRAFT**



### **PB-650S-A**

Single push rod lock with alarm Material :304 Stainless Steel

Dimensions: 65CM / 80CM / 100CM

Color : Silver

#### **PB-650-A**

Single push rod lock with alarm

Material: Iron Paint

Dimensions: 65CM / 80CM / 100CM

Color: Silver



| SIZE  | DIMENSIONS (mm) |     |     |     |    |    |    |    |
|-------|-----------------|-----|-----|-----|----|----|----|----|
|       | Α               | В   | С   | D   | E  | F  | G  | Н  |
| 65CM  | 650             | 300 | 268 | 154 | 51 | 50 | 64 | 44 |
| 80CM  | 800             | 390 | 328 | 154 | 51 | 50 | 64 | 44 |
| 100CM | 1000            | 500 | 418 | 154 | 51 | 50 | 64 | 44 |









#### **INSTALLATION EXAMPLE**