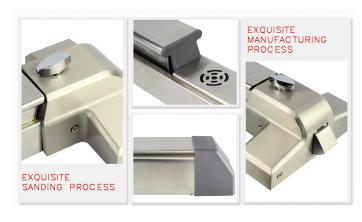

## Exit Push Bar

# PB-650 Series

## **Push to Exit Device**



#### **EXQUISITE CRAFT**



### **PB-650S-A**

Single push rod lock with alarm Material :304 Stainless Steel

Dimensions: 65CM / 80CM / 100CM

Color : Silver

#### **PB-650-A**

Single push rod lock with alarm

Material: Iron Paint

Dimensions: 65CM / 80CM / 100CM

Color: Silver



| SIZE  | DIMENSIONS (mm) |     |     |     |    |    |    |    |
|-------|-----------------|-----|-----|-----|----|----|----|----|
|       | Α               | В   | С   | D   | E  | F  | G  | Н  |
| 65CM  | 650             | 300 | 268 | 154 | 51 | 50 | 64 | 44 |
| 80CM  | 800             | 390 | 328 | 154 | 51 | 50 | 64 | 44 |
| 100CM | 1000            | 500 | 418 | 154 | 51 | 50 | 64 | 44 |









#### **INSTALLATION EXAMPLE**