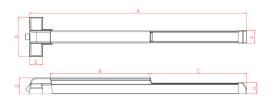

#### **PB-650-A**

Single push rod lock with alarm

Material: Iron Paint

Dimensions: 65CM / 80CM / 100CM

Color: Silver

| SIZE  | DIMENSIONS (mm) |     |     |     |    |    |    |    |
|-------|-----------------|-----|-----|-----|----|----|----|----|
|       | Α               | В   | С   | D   | E  | F  | G  | Н  |
| 65CM  | 650             | 300 | 268 | 154 | 51 | 50 | 64 | 44 |
| 80CM  | 800             | 390 | 328 | 154 | 51 | 50 | 64 | 44 |
| 100CM | 1000            | 500 | 418 | 154 | 51 | 50 | 64 | 44 |