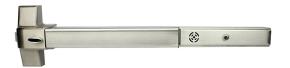

## Exit Push Bar

# PB-650 Series

## **Push to Exit Device**



#### **EXQUISITE CRAFT**



### **PB-650S-A**

Single push rod lock with alarm Material :304 Stainless Steel

Dimensions: 65CM / 80CM / 100CM

Color : Silver

#### **PB-650-A**

Single push rod lock with alarm

Material: Iron Paint

Dimensions: 65CM / 80CM / 100CM

Color: Silver



| SIZE  | DIMENSIONS (mm) |     |     |     |    |    |    |    |
|-------|-----------------|-----|-----|-----|----|----|----|----|
|       | Α               | В   | С   | D   | E  | F  | G  | Н  |
| 65CM  | 650             | 300 | 268 | 154 | 51 | 50 | 64 | 44 |
| 80CM  | 800             | 390 | 328 | 154 | 51 | 50 | 64 | 44 |
| 100CM | 1000            | 500 | 418 | 154 | 51 | 50 | 64 | 44 |









#### **INSTALLATION EXAMPLE**