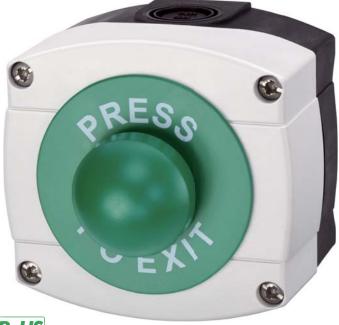

## Weatherproof Exit Button **PBT-090WP**

All Weather Exit Control

The PBT-090WP weatherproof exit button adopts NEMA 4X rated enclosure and ensures strength and durability in indoor and outdoor environment. The corrosionresistant NEMA 4X rated enclosure is intended for outdoor use and protects the internal electronics from windblown dust and rain. Surface mounted, the SMB-09WP is easy to install with hardware included.

It can stand up to heavy weather and operate in extreme environment. Ideal for gated entrances or areas where water splashes are frequent.

## **PBT-090WP Weatherproof Exit Button**

| Models    | Switch Type     | Contact Rating         | Enclosure Rating         |
|-----------|-----------------|------------------------|--------------------------|
| PBT-090WP | Momentary, DPDT | 6A/125VAC<br>3A/250VAC | IP 66<br>NEMA 4 / 4x /13 |