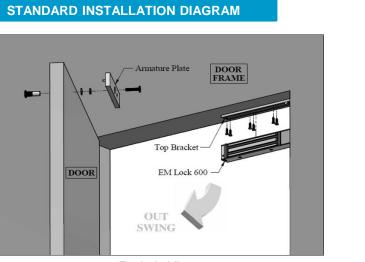

dc    |              |  |
|                        | 240mA±10%/24Vdc    |              |  |
| Operating Temperature  | (-10 to 55)°C      |              |  |
|                        | (14 to 131)°F      |              |  |
| Housing Finishing      | Anodized Aluminium |              |  |
| Est. Weight            | 2.0kg              |              |  |



www.algateclocks.com

WARRANTY: -ALGATEC EM Lock are warranted against defects in material and workmanship while used in normal service for a period of 5 years from the date of sale to the original customer. DISCLAIMER: -Specifications are subject to change without prior notice. -Attached photo is for reference purpose only, actual product may varies.



#### ELECTRO-MAGNETIC LOCK PRODUCTS

# 275 Series



**Electromagnetic Lock 600** 



Explode View



Side View

## **OPTIONAL - BRACKET SELECTION**

| U1-275    | ZL-275     | ZLE-275    | LS-275 | GG-275 | ZLC-275 |
|-----------|------------|------------|--------|--------|---------|
| ZLC-275-G | ZLDC-275-G | LSDC-275-G | AH-275 | AB-275 |         |



WARRANTY: -ALGATEC EM Lock are warranted against defects in material and workmanship while used in normal service for a period of 5 years from the date of sale to the original customer. DISCLAIMER: -Specifications are subject to change without prior notice. -Attached photo is for reference purpose only, actual product may varies.