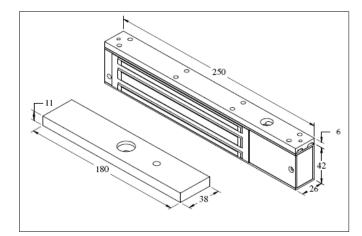

### **FEATURES & SPECIFICATION**

Life Safety Applications

Zero Residual Magnetism

Low Energy Consumption

Cost Savings

12/24Vdc Selectable

Ideal for all door types

| Models                 | ULC275-S-A         | ULC275-SL-A  |  |
|------------------------|--------------------|--------------|--|
| Features & Spec.       |                    |              |  |
| Lock Status Monitoring | -                  | $\checkmark$ |  |
| Magnet Size            | 250 X 42 X 26 mm   |              |  |
| Armature Size          | 180 X 38 X 11 mm   |              |  |
| Current Drain          | 480mA±10%/12Vdc    |              |  |
|                        | 240mA±10%/24Vdc    |              |  |
| Operating Temperature  | (-10 to 55)°C      |              |  |
|                        | (14 to 131)°F      |              |  |
| Housing Finishing      | Anodized Aluminium |              |  |
| Est. Weight            | 2.0kg              |              |  |

# 275 Series

**Electromagnetic Lock 600** 

Explode View

Side View