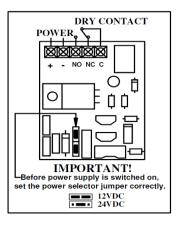

### **FEATURES & SPECIFICATION**

Life Safety Applications

Zero Residual Magnetism

Low Energy Consumption

Cost Savings

12/24Vdc Selectable

Ideal for all door types

| Models                 | ULC275-S-A         | ULC275-SL-A  |  |
|------------------------|--------------------|--------------|--|
| Features & Spec.       |                    |              |  |
| Lock Status Monitoring | -                  | $\checkmark$ |  |
| Magnet Size            | 250 X 42 X 26 mm   |              |  |
| Armature Size          | 180 X 38 X 11 mm   |              |  |
| Current Drain          | 480mA±10%/12Vdc    |              |  |
|                        | 240mA±10%/24Vdc    |              |  |
| Operating Temperature  | (-10 to 55)°C      |              |  |
|                        | (14 to 131)°F      |              |  |
| Housing Finishing      | Anodized Aluminium |              |  |
| Est. Weight            | 2.0kg              |              |  |