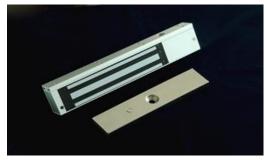

# 275 Series

Electromagnetic Lock 600

Model ULC275-S-A (Unmonitored Version) ULC275-SL-A (Monitored Version)

#### DESCRIPTION

EM locks 600 were designed to meet fire/life safety applications by providing an auxiliary locking mechanism that has no moving parts to bind or wear out for trouble free operation. This will ensure inhibited release at all times where they have become extremely prevalent in applications other than fire/life safety. Suitable for access controlled & secure areas within buildings.

www.algateclocks.com

WARRANTY: -ALGATEC EM Lock are warranted against defects in material and workmanship while used in normal service for a period of 5 years from the date of sale to the original customer. DISCLAIMER: -Specifications are subject to change without prior notice. -Attached photo is for reference purpose only, actual product may varies.