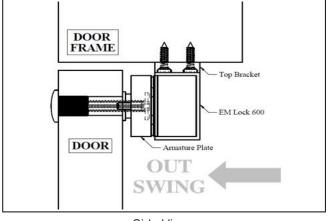

|  |
|                        | 240mA±10%/24Vdc    |              |  |
| Operating Temperature  | (-10 to 55)°C      |              |  |
|                        | (14 to 131)°F      |              |  |
| Housing Finishing      | Anodized Aluminium |              |  |
| Est. Weight            | 2.0kg              |              |  |



www.algateclocks.com

WARRANTY: -ALGATEC EM Lock are warranted against defects in material and workmanship while used in normal service for a period of 5 years from the date of sale to the original customer. DISCLAIMER: -Specifications are subject to change without prior notice. -Attached photo is for reference purpose only, actual product may varies.



#### ELECTRO-MAGNETIC LOCK PRODUCTS

# 275 Series



**Electromagnetic Lock 600** 



Explode View



Side View

## **OPTIONAL - BRACKET SELECTION**

| U1-275    | ZL-275     | ZLE-275    | LS-275 | GG-275 | ZLC-275 |
|-----------|------------|------------|--------|--------|---------|
| ZLC-275-G | ZLDC-275-G | LSDC-275-G | AH-275 | AB-275 |         |



WARRANTY: -ALGATEC EM Lock are warranted against defects in material and workmanship while used in normal service for a period of 5 years from the date of sale to the original customer. DISCLAIMER: -Specifications are subject to change without prior notice. -Attached photo is for reference purpose only, actual product may varies.