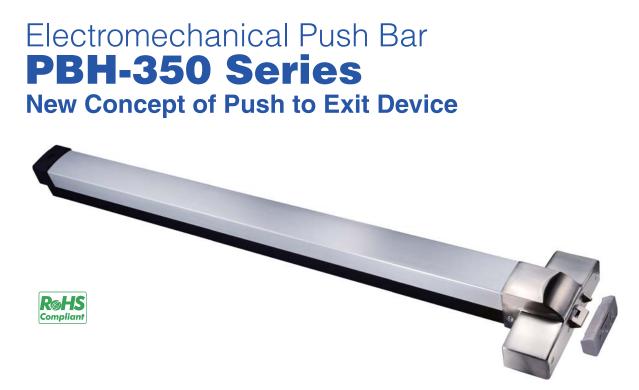

The PBH-350 Series Electromechanical Push Bar is designed for use on emergency exit doors. It provides a convenient means of escape by simply pushing on a horizontal bar fitted across the width of a door. It also features preload release capability that overcomes door preload problems, such as air-conditioning pressure, changes in the weather, warped doors or doors with weather stripping.